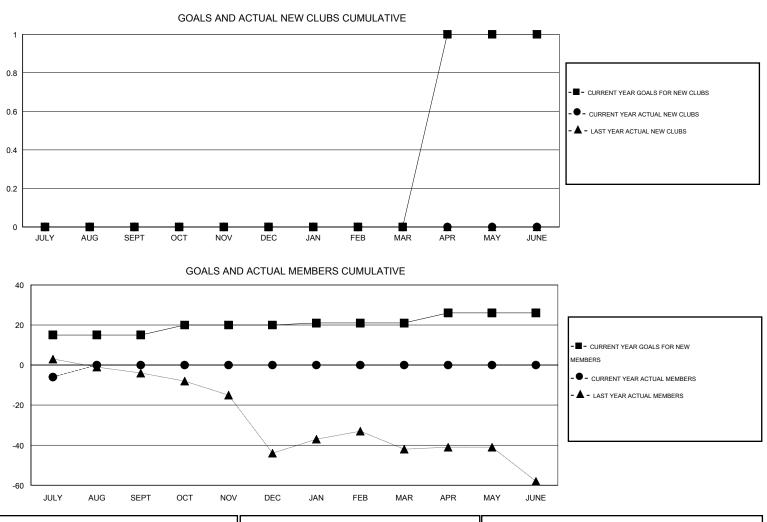

## GMT:

LOCATION WEST VIRGINIA JERRY SMITH  $\mathsf{GMT} \; \mathsf{CA} \; 1$ Clubs Members RESULTS FOR 2014-2015 RESULTS FOR 2014-2015 NEW CLUB ACTUAL NEW ACTUAL ACTUAL NET NEW MEMBER ACTUAL TOTAL ACTUAL ACTUAL NET QUARTER QUARTER GOAL CLUBS DROPPED GAIN/ GOAL MEMBERS DROPPED GAIN/ CLUBS LOSS MEMBERS LOSS ADDED 0 0 0 0 15 4 10 -6 JULY/AUG/SEPT JULY/AUG/SEPT 0 0 0 0 0 0 5 0 OCT/NOV/DEC OCT/NOV/DEC 0 0 0 0 0 0 0 1 JAN/FEB/MAR JAN/FEB/MAR 1 0 0 0 5 0 0 0 APR/MAY/JUNE APR/MAY/JUNE